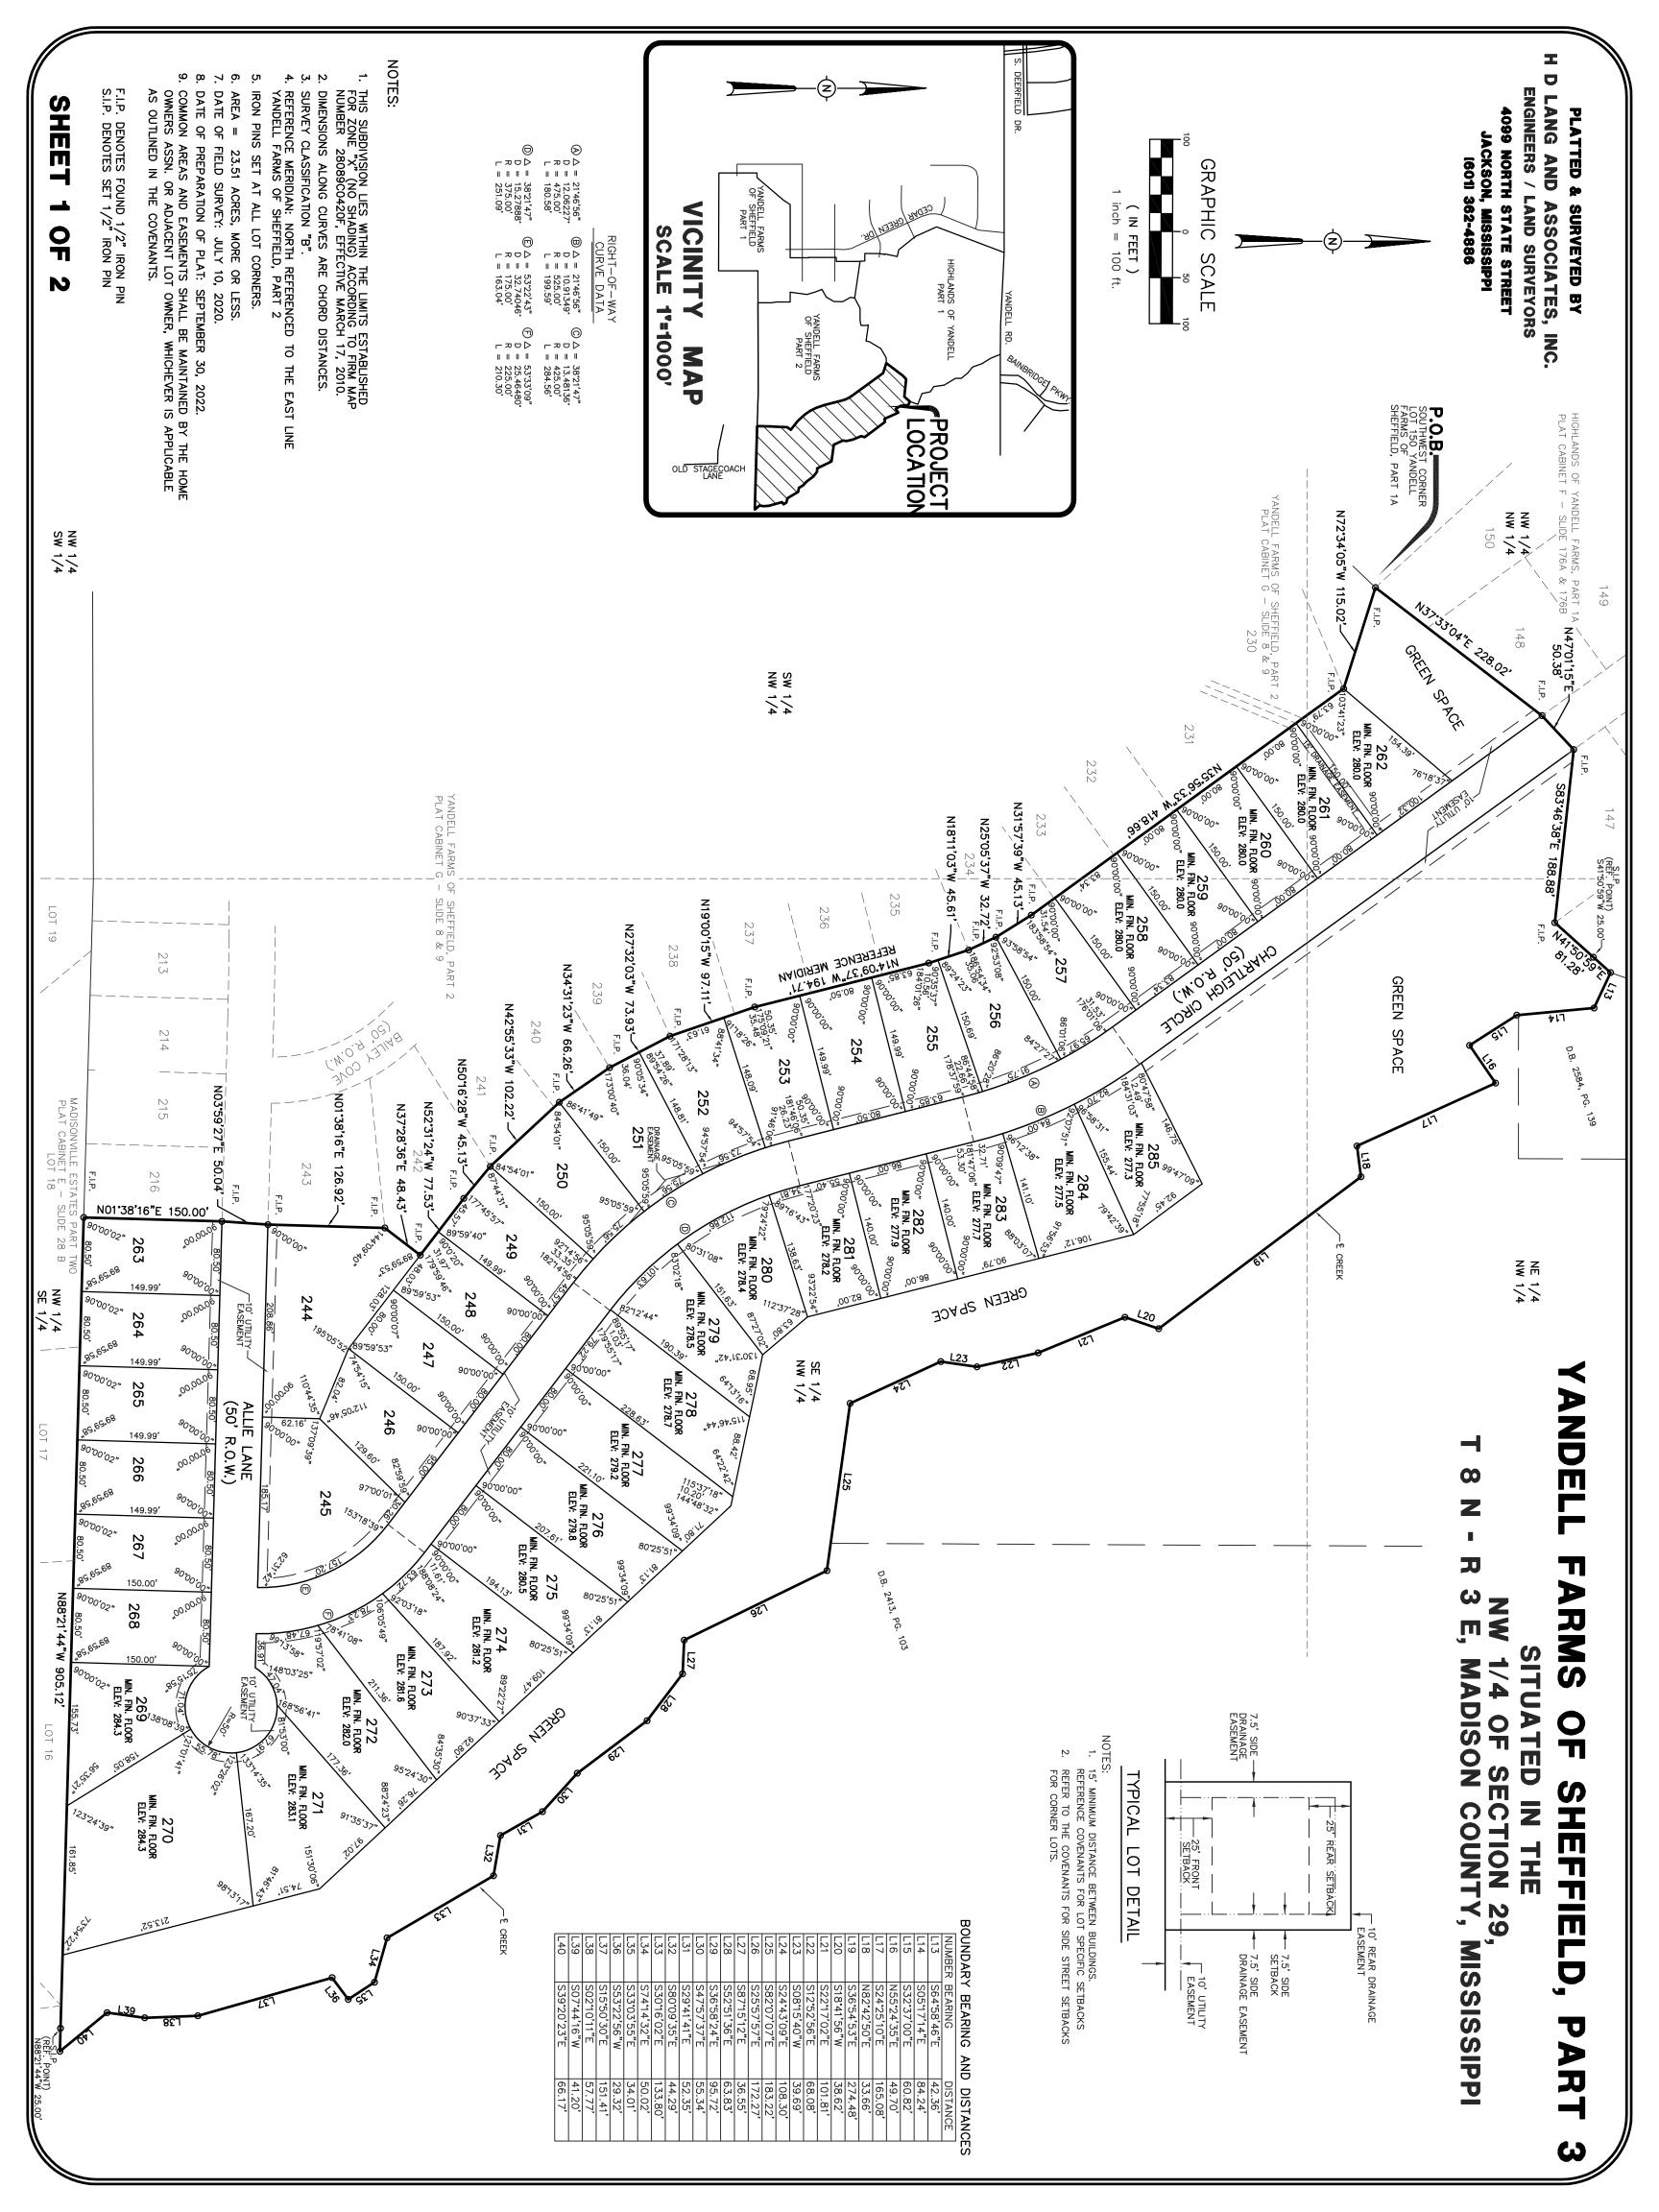

From: Tim Bryan, PE

County Engineer

Re: Final Plat

Yandell Farms of Sheffield, Part 3

The Engineering Department recommends approval of the final plat of Yandell Farms of Sheffield, Part 3. The development is approximately 23.51 acres with 41 lots. The Letter of Credit has been received for the final lift of asphalt for this development.

## YANDELL FARMS SITUATED 9 Z HEFFIELD, ŦĦ PART ω

## Z J 3 E, MADISON Z 1/4 OF SE 0 0 **OUNTY, MISSISSIPPI TION 29,**

I D LANG AND ASSOCIATES, INC. **ENGINEERS / LAND SURVEYORS** 4099 NORTH STATE STREET JACKSON, MISSISSIPPI (601) 362-4886

PLATTED & SURVEYED BY

, Donald L. McDonald, Professional Surveyor, do hereby certify that at the request of the undersigned owner, I have subdivided and platted the following described land being situated in the Northwest ¼ of Section 29, T8N-R3E, Madison County, Mississippi:

Begin at an existing § iron pin morking the Southwest corner of Lot 150. Highlands of Yandell Farms, Port 1A, a subdision according to the map or plott thereof, on file and of record in the office of the Chancery Carke of Madisin Country of Country. Mississiph, is now recorded in Plot Country for Country of Country of Country of Country. Mississiph, is now recorded in Plot Country for Country of Country